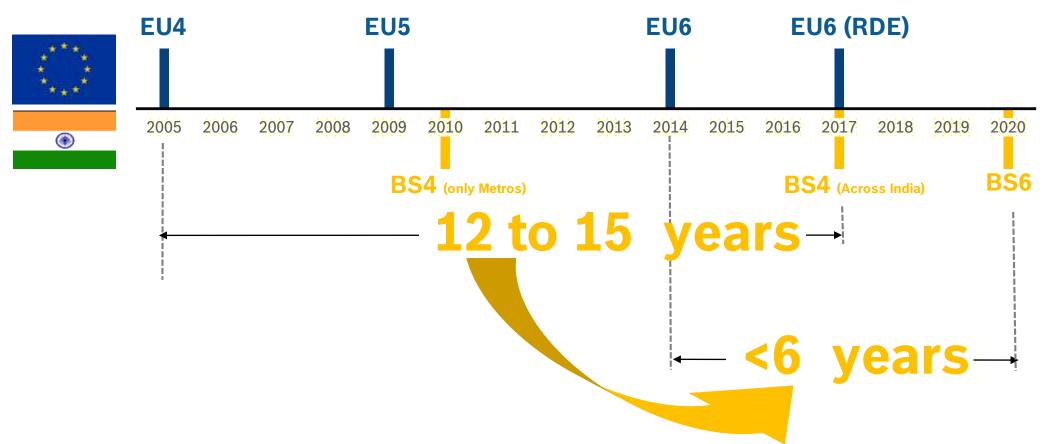

#### Bosch Ltd. Investors' Meet Regulation comparison

#### Leapfrogging from BS4 to BS6 in 2020 reduces the current technology backlog from ~12 years to < 6years

13 Soumitra Bhattacharya, Managing Director | 6/27/2017

Provided for informational purposes all information within this presentation strictly on a non-reliance basis