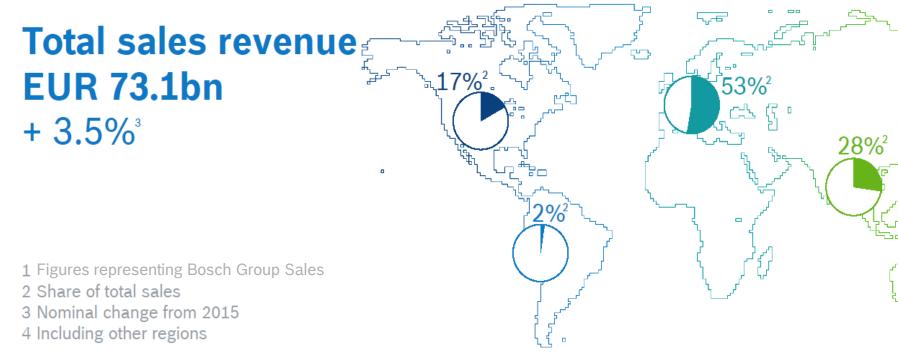

## Bosch Ltd. Investors' Meet Bosch Group Sales in 2016 by Region

#### North America EUR 12.4bn - 2.0%<sup>3</sup>

South America EUR 1.3bn - 5.7%<sup>3</sup> Europe EUR 38.6bn + 3.4%<sup>3</sup> **Asia Pacific** <sup>4</sup> **EUR 20.8bn** + 8.1% <sup>3</sup>

5 Soumitra Bhattacharya, Managing Director | 6/27/2017