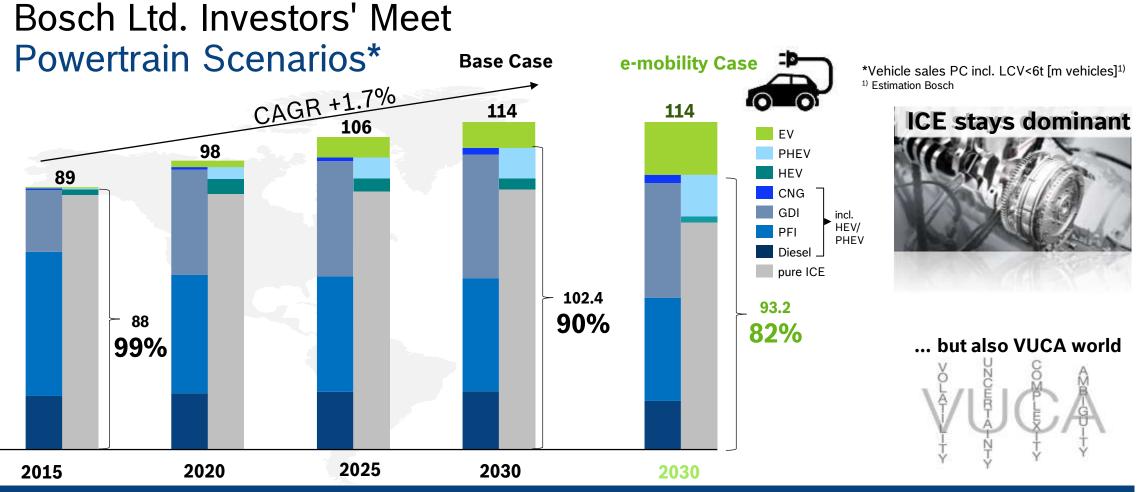

Global mobility market with moderate growth (CAGR<sub>2015-2030</sub> : +1.7%).

Combustion Engine (ICE) expected to remain dominant propulsion technology (82 to 90% in 2030). Hybridization gains momentum to meet emission and CO<sub>2</sub> requirements.