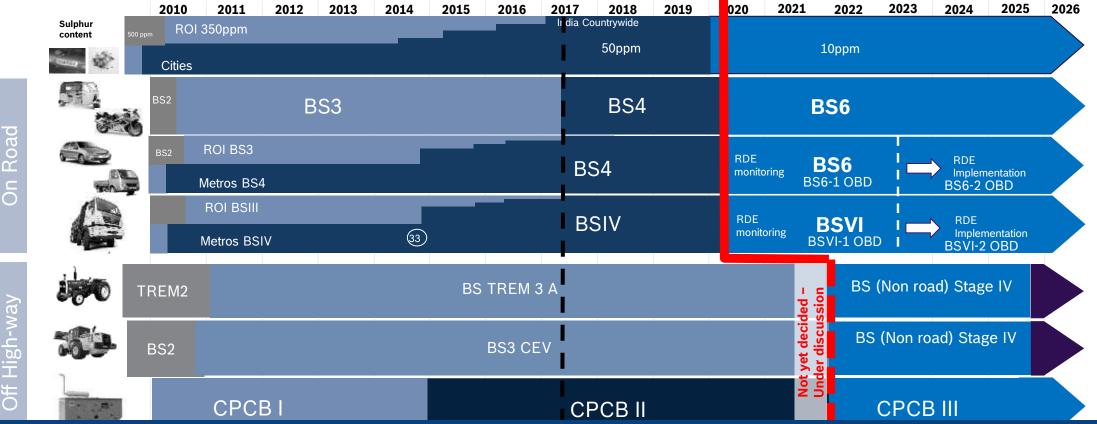

# Bosch Ltd. Investors' Meet Emission Legislation – All Segments

Disruption

With leapfrogging to new stringent emission, monitoring and CO<sub>2</sub> norms in all on- and off-road segments India is undergoing a disruptive technology change.

12 Soumitra Bhattacharya, Managing Director | 6/27/2017

Provided for informational purposes all information within this presentation strictly on a non-reliance basis

#### Bosch Ltd. Investors' Meet Regulation comparison

#### Leapfrogging from BS4 to BS6 in 2020 reduces the current technology backlog from ~12 years to < 6years

13 Soumitra Bhattacharya, Managing Director | 6/27/2017

Provided for informational purposes all information within this presentation strictly on a non-reliance basis