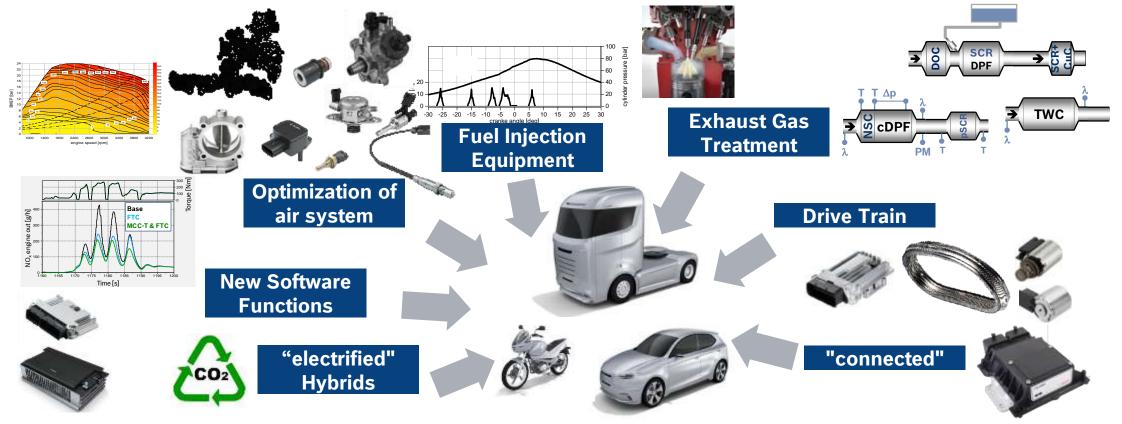

## Bosch Ltd. Investors' Meet ICE Technology approach to meet future market requirements

Holistic technology optimization necessary to meet future requirements – strong demand for system solutions. Bosch able to offer wide range of required products and engineering services as system solution provider.

Soumitra Bhattacharya, Managing Director | 6/27/2017 1) ICE: Internal Combustion Engine, TWC: Three Way Catalyst, DOC: Diesel Oxidation Catalyst, SCR: Selective Catalytic Reaction, NSC: NOx Storage Catalyst

Provided for informational purposes all information within this presentation strictly on a non-reliance basis

14